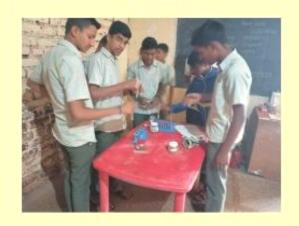

## About Vidnyanvahini Mobile Science Laboratory (MSL)

Vidnyanvahini's mission is to reduce the gap in the standard of science teaching between rural and urban schools by offering rural school children means of learning science through laboratory experiments.

The flagship project of Vidnyanvahini is the Mobile Science Laboratory (MSL) into a minibus designed to accommodate storage for lab apparatus, audio visual equipment, laptops, an uninterruptible power supply powered by the engine battery. A portable generator, foldable lap-tables and a small washroom with an overhead water tank.

The backbone of Vidnyanvahini is its team of volunteers consisting of retired scientists, engineers and science teachers collectively called the Dialogue and Action group (DAG). The MSL carries a team of 6 or 7 members of DAG to the selected school on a given day. Priority is given to small rural High schools, which lack science laboratories and do not enjoy state grants. During a tightly organised full-day session, students perform some science experiments in groups of four to five and observe demonstrations of some others.