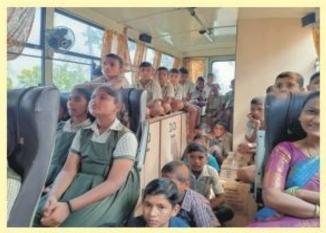

#### **Outstation Visits**

Apart from visits to schools in and around Pune (which are covered during a single day) Vidnyanvahini also undertook out-of-town visits. These visits were sponsored by the organisations\schools in those places and were used to cover rural schools in the surrounding areas. This year Vidnyanvahini undertook only one outstation visit at Tarala; in this visit 730 students benefited from 5 nearby schools.