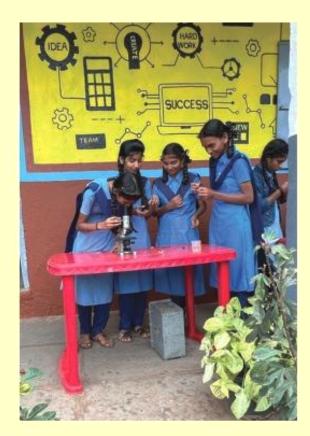

## About Vidnyanvahini Mobile Science Laboratory (MSL)

Vidnyanvahini's mission is to reduce the gap in the standard of science teaching between rural and urban schools by offering rural school children means of learning science through laboratory experiments.

The flagship project of Vidnyanvahini is the Mobile Science Laboratory (MSL) into a minibus designed to accommodate storage for lab apparatus, audio visual equipment, laptops, an uninterruptible power supply powered by the engine battery. A portable generator, foldable lap-tables and a small washroom with an overhead water tank.

The backbone of Vidnyanvahini is its team of volunteers consisting of retired scientists, engineers and science teachers collectively called the Dialogue and Action group (DAG). The MSL carries a team of 6 or 7 members of DAG to the selected school on a given day. Priority is given to small rural High schools, which lack science laboratories and do not enjoy state grants. During a tightly organised full-day session, students perform some science experiments in groups of four to five and observe demonstrations of some others.