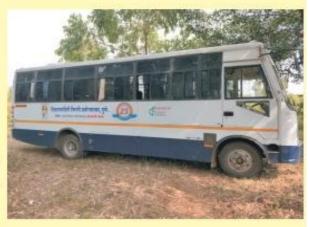

The flagship project of Vidnyanvahini is the Mobile Science Laboratory (MSL) into a minibus designed to accommodate storage for lab apparatus, audio visual equipment, laptops, an uninterruptible power supply powered by the engine battery. A portable generator, foldable lap-tables and a small washroom with an overhead water tank.

The backbone of Vidnyanvahini is its team of volunteers consisting of retired scientists, engineers and science teachers collectively called the Dialogue and Action group (DAG). The MSL carries a team of 6 or 7 members of DAG to the selected school on a given day. Priority is given to small rural High schools, which lack science laboratories and do not enjoy state grants. During a tightly organised full-day session, students perform some science experiments in groups of four to five and observe demonstrations of some others.