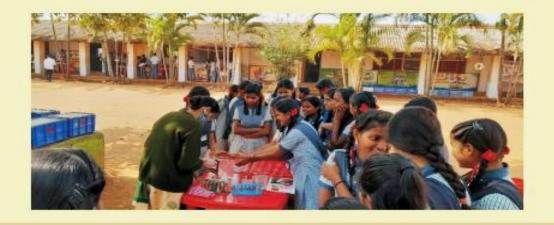

The backbone of Vidnyanvahini is its team of volunteers consisting of retired scientists, engineers and science teachers collectively called the Dialogue and Action group (DAG). The MSL carries a team of 6 or 7 members of DAG to the selected school on a given day. Priority is given to small rural High schools, which lack science laboratories and do not enjoy state grants. During a tightly organised full-day session, students perform some science experiments in groups of four to five and observe demonstrations of some others.

The theoretical principles underline the experiments are explained to them with the aid of educational audio - visual material and/or models.

Schedule of school visits is prepared in May for six months of the first term and during Diwali holidays for the second term. All the days from Monday to Friday are scheduled except holidays and exam-days.