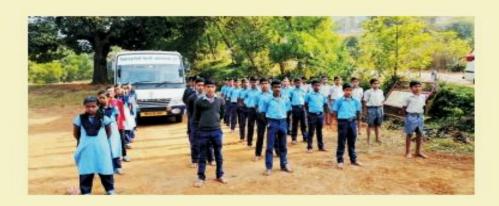

The backbone of Vidnyanvahini is its team of volunteers consisting of retired scientists, engineers and science teachers collectively called the Dialogue and Action group (DAG). The MSL carries a team of 6 or 7 members of DAG to the selected school on a given day. Priority is given to small rural High schools, which lack science laboratories and do not enjoy state grants. During a tightly organised full-day session, students perform some science experiments in groups of four to five and observe demonstrations of some others.