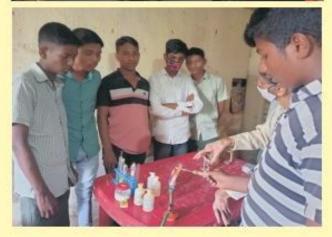

The backbone of Vidnyanvahini is its team of volunteers consisting of retired scientists, engineers and science teachers collectively called the Dialogue and Action group (DAG). The MSL carries a team of 6 or 7 members of DAG to the selected school on a given day. Priority is given to small rural High schools, which lack science laboratories and do not enjoy state grants. During a tightly organised full-day session, students perform some science experiments in groups of four to five and observe demonstrations of some others.

The theoretical principles underline the experiments are explained to them with the aid of educational audio - visual material and/or models.

Schedule of school visits is prepared in May for six months of the first term and during Diwali holidays for the second term. All the days from Monday to Friday are scheduled except holidays and exam-days.