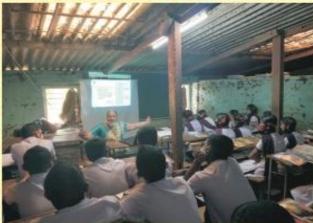

The backbone of Vidnyanvahini is its team of volunteers consisting of retired scientists, engineers and science teachers collectively called the Dialogue and Action group (DAG). The MSL carries a team of 6 or 7 members of DAG to the selected school on a given day. Priority is given to small rural High schools, which lack science laboratories and do not enjoy state grants. During a tightly organised full-day session, students perform some science experiments in groups of four to five and observe demonstrations of some others.

The theoretical principles underline the experiments are explained to them with the aid of educational audio - visual material and/or models.

Schedule of school visits is prepared in May for six months of the first term and during Diwali holidays for the second term. All the days from Monday to Friday are scheduled except holidays and exam-days.