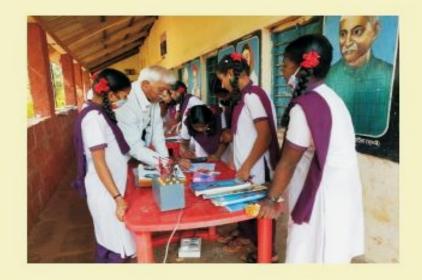

The backbone of Vidnyanvahini is its team of volunteers consisting of retired scientists, engineers and science teachers collectively called the Dialogue and Action group (DAG). The MSL carries a team of 6 or 7 members of DAG to the selected school on a given day. Priority is given to small rural High schools, which lack science laboratories and do not enjoy state grants. During a tightly organised full-day session, students perform some science experiments in groups of four to five and observe demonstrations of some others.

The theoretical principles underline the experiments are explained to them with the aid of educational audio - visual material and/or models.

Schedule of school visits is prepared in May for six months of the first term and during Diwali holidays for the second term. All the days from Monday to Friday are scheduled except holidays and exam-days.